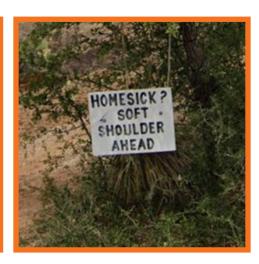

A funny story that Helen passed on to me about our CLH road signs...

One morning, while trying to navigate camp's treacherous dirt road in the rain, a truck delivering eggs somehow managed to run off the road, scattering hundreds of broken eggs in the ditch. Tex, Scott Johnson, and a few others from camp helped dig him out and get him back on his way. This prompted Tex to think of ways to make the drive safer and more enjoyable while entering camp. The signs you see today are the result of that morning.